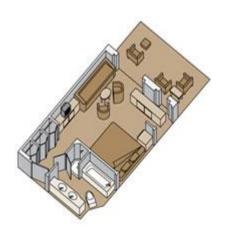

## **Signature Suite with Private Balcony**

Category: SY, SS

Approx. 393-400 sq. ft. including Verandah

Exclusively available on Vista and Signature Class ships, Signature Suites offer 2 lower beds convertible to 1 queen-size bed, bathroom with dual sink vanity, full-size whirlpool bath, shower and additional shower stall, large sitting area, private verandah, sofa bed for 1 person, floor-to-ceiling window/sliding glass door leading to your personal verandah.