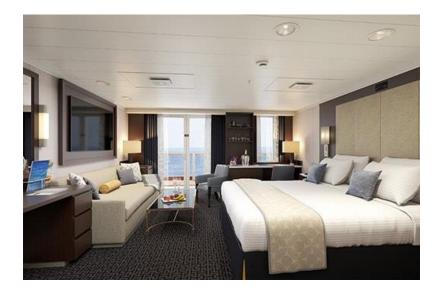

## **Signature Suite with Private Balcony**

Category: SY, SS

Approx. 393-400 sq. ft. including Verandah

Exclusively available on Vista and Signature Class ships, Signature Suites offer 2 lower beds convertible to 1 queen-size bed, bathroom with dual sink vanity, full-size whirlpool bath, shower and additional shower stall, large sitting area, private verandah, sofa bed for 1 person, floor-to-ceiling window/sliding glass door leading to your personal verandah.

Signature Suites include all the stateroom amenities, plus:

- Binoculars for use during voyage
- Premium duvet and soft, cotton bathrobes and slippers
- A variety of firm, medium and soft pillows
- No-host mini-bar for easy entertaining
- Oversized bath towels
- One-touch telephone concierge service
- Fresh flowers
- Complimentary DVD library